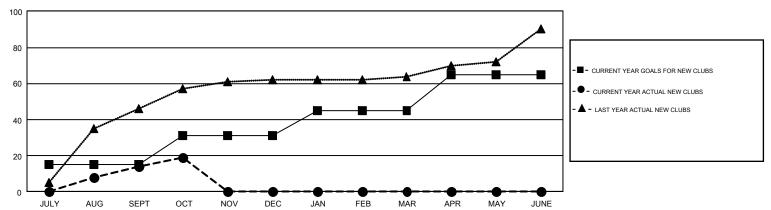

## GOALS AND ACTUAL NEW CLUBS CUMULATIVE

| DROPPED CLUBS: 38  DROPPED MEMBERS |       | 967 CLUBS OF 2,399 ADDED 1 OR<br>MORE NEW MEMBERS | GENDER DISTRIBUTION  MALE 35,509 (60.14%)  FEMALE 23,532 (39.86%) |  |        |
|------------------------------------|-------|---------------------------------------------------|-------------------------------------------------------------------|--|--------|
| DECEASED                           | 203   | CLICK HERE FOR CUMULATIVE                         | TOTAL FAMILY UNIT MEMBERS                                         |  | 10,064 |
| CLUB CANCELLED 48 OTHER 1,954      |       | MEMBERSHIP DATA                                   |                                                                   |  |        |
|                                    |       |                                                   | FAMILY MEMBERS PAYING HALF                                        |  | 5,259  |
| TOTAL                              | 2,205 |                                                   | DUES                                                              |  |        |