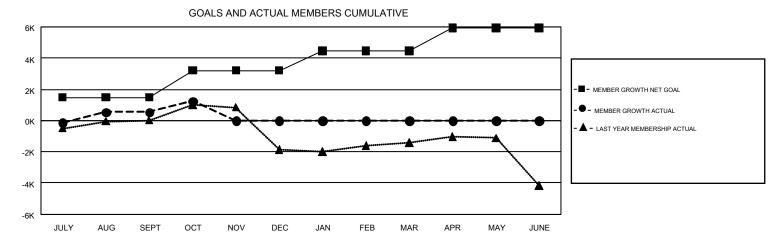

## GOALS AND ACTUAL NEW CLUBS CUMULATIVE

| DROPPED CLUBS: 38  DROPPED MEMBERS |       | 967 CLUBS OF 2,399 ADDED 1 OR<br>MORE NEW MEMBERS | GENDER DISTRIBUTION  MALE 35,509 (60.14%)  FEMALE 23,532 (39.86%) |  |        |
|------------------------------------|-------|---------------------------------------------------|-------------------------------------------------------------------|--|--------|
| DECEASED                           | 203   | CLICK HERE FOR CUMULATIVE                         | TOTAL FAMILY UNIT MEMBERS                                         |  | 10,064 |
| CLUB CANCELLED 48 OTHER 1,954      |       | MEMBERSHIP DATA                                   |                                                                   |  |        |
|                                    |       |                                                   | FAMILY MEMBERS PAYING HALF                                        |  | 5,259  |
| TOTAL                              | 2,205 |                                                   | DUES                                                              |  |        |